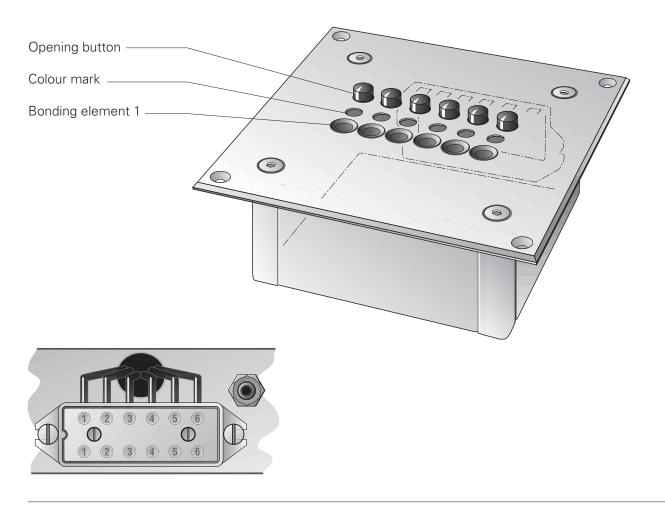

Suitable for single lines with tinned ends, wire-end sleeves, flat-blade connections.

Special versions are also available for not bared line ends.

The bonding unit is equipped with bonding modules of the **LKV-12** model series in a grid size of 15 mm. The individual components are connected using a terminal strip or a SUB-D socket connector. A compressed air connection, NW 3 mm completes the unit. The kit contains all the individual parts required to manufacture a complete bonding unit ready for connection.

The **LKE 300 V** version also includes a 3-way magnetic valve 24V=. This allows opening simultaneously all bonding modules using the "Test finished-sample Ok" test signal.