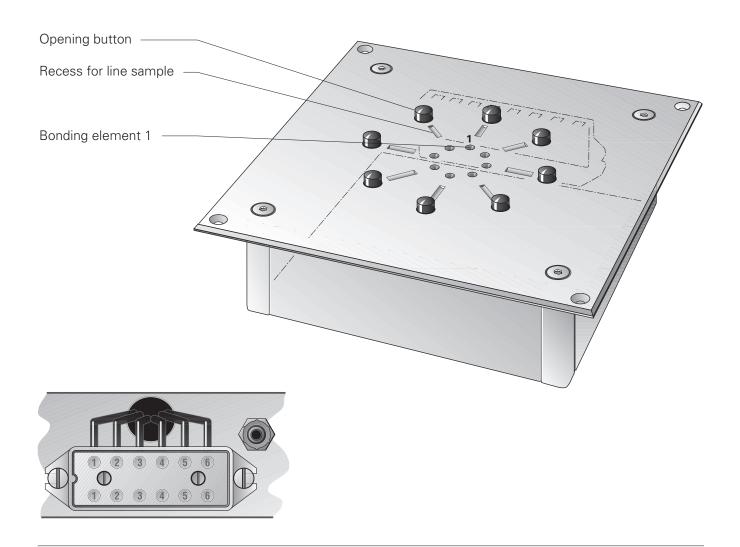

## 5.1 Kit for bonding unit type LKE 400 / 400V / 400T / 400VT

Kit for bonding unit for installation into test stations, test systems, etc. A version with 4 to 14 bonding points is possible. Special version for single line bonding, especially if smaller grid sizes are requested. Suitable for single lines with tinned ends, wire end sleeves, flat-blade connections, etc. Special version also for not bared line ends.

The bonding unit is equipped with bonding modules of the **LKV-12** model series, especially with the **LKV-12/VA** case design. The grid size (bonding outlet diameter) depends on the case design of the bonding modules and is determined after having defined the module versions. The individual components are connected using a terminal strip or a SUB-D socket connector. A compressed air connection, NW 3 mm completes the unit. The kit contains all the individual parts required to manufacture a complete bonding unit ready for connection.