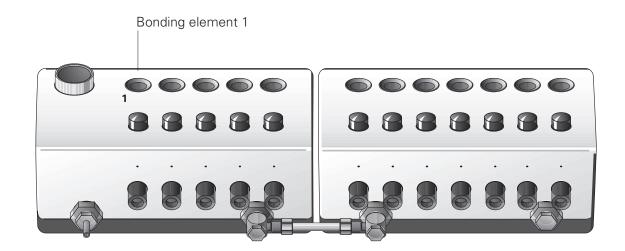

## 6.1 Kit for bonding unit type LKE 500

Kit fpr extensible conduction bonding unit as desktop model for laboratory, development, etc.

### **Basic unit:**

# Suitable for bonding flat-blade connections, cable lugs, wire-end sleeves, tinned ends, etc.

The unit is optionally equipped with 3 to 5 bonding elements LKV De / D6 / D9, i.e. adapted for bonding conductors. The basic unit includes a central opening button for releasing quickly all conductors after testing.

Please specify in your order the number of bonding elements and the requested size of the bonding outlets (diameter 4 / 6 / 9 mm).

### Order example:

LKE 500-KG4 -T- 1/4 2/4 3/4 4/6

designates a basic unit with 4 bonding elements.

Elements 1 – 3 with 4 mm bonding outlet and element 4 with 6 mm diameter.